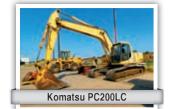

# Construction Equipment TIMED ONLINE

OPENS: Tuesday, October 68 CLOSES: Tuesday, October 13 | 3PM ≈

2011 Western Star, 251,045 miles, wet kit

1993 Western Star 4900, Mech. CAT

Ford F-550, service truck, welder