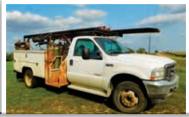

# Construction Equipment TIMED ONLINE

OPENS: Tuesday, October 68 CLOSES: Tuesday, October 13 | 3PM ≈

2011 Western Star, 251,045 miles, wet kit

1993 Western Star 4900, Mech. CAT

Ford F-550, service truck, welder